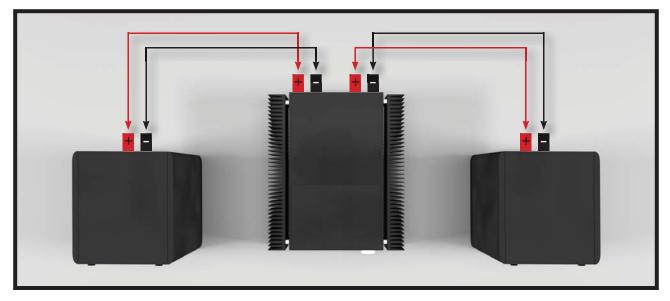

## SPEAKER WIRING

*Note:* Only make speaker cable connections when the amplifier is powered off.