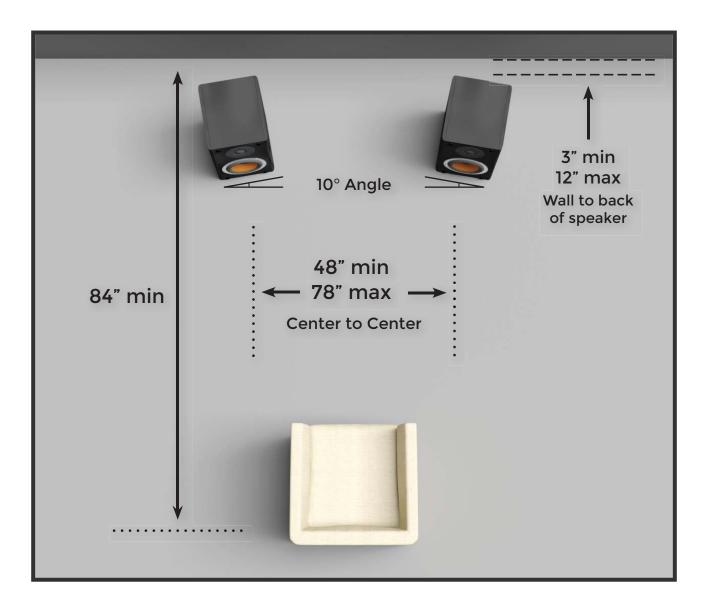

#### **SETUP INFORMATION**

#### Notes:

Listening positions greater than 120  $^{\rm o}$  from wall do not require the speakers to be aligned inward.

The Above diagram and dimensions are only guidelines, you may change them as much as you want until you find the correct setup for your rooms shape and size.