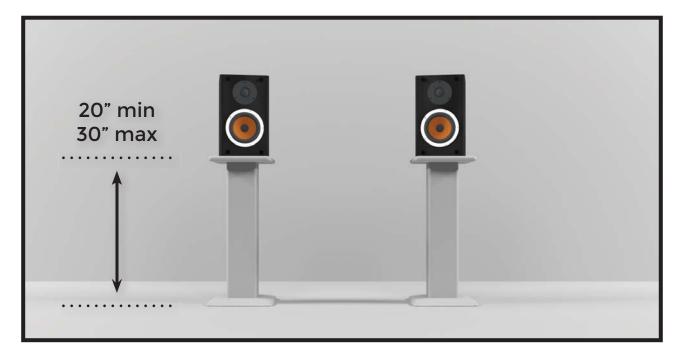

### SPEAKER HEIGHT SETUP

Use speaker stands or sit speakers on top of floating wall shelf or cabinet firmly secured due to weight of speakers.