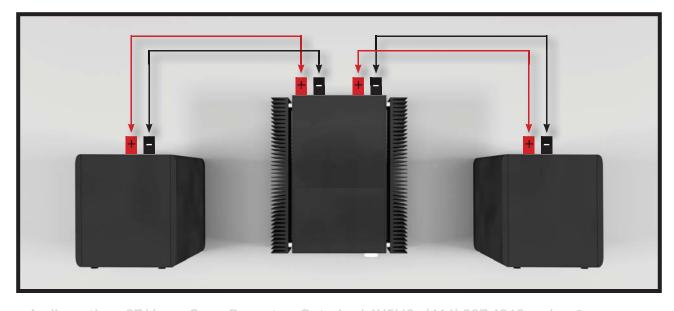

### SPEAKER WIRING

Note: Only make speaker cable connections when the amplifier is powered off.