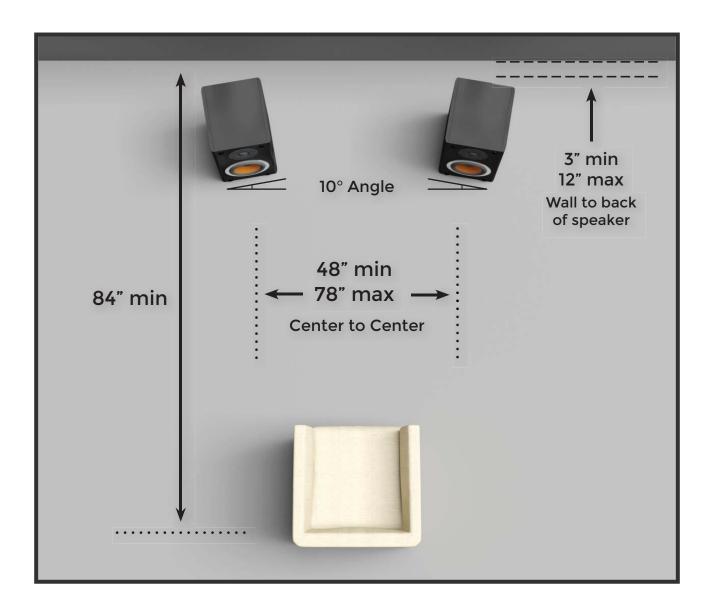

### SETUP INFORMATION

#### Notes:

Listening positions greater than 120  $^{\circ}$  from wall do not require the speakers to be aligned inward.

The Above diagram and dimensions are only guidelines, you may change them as much as you want until you find the correct setup for your rooms shape and size.