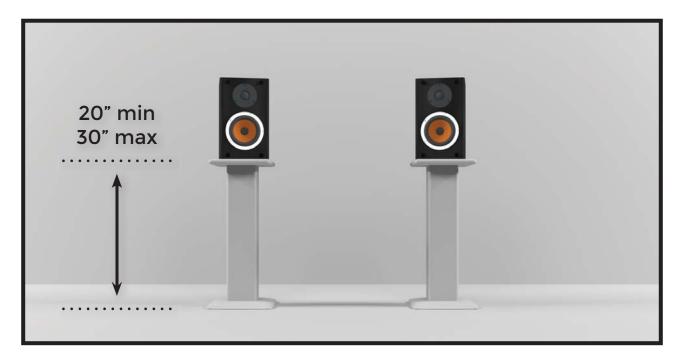

### SPEAKER HEIGHT SETUP

Use speaker stands or sit speakers on top of floating wall shelf or cabinet firmly secured due to weight of speakers.